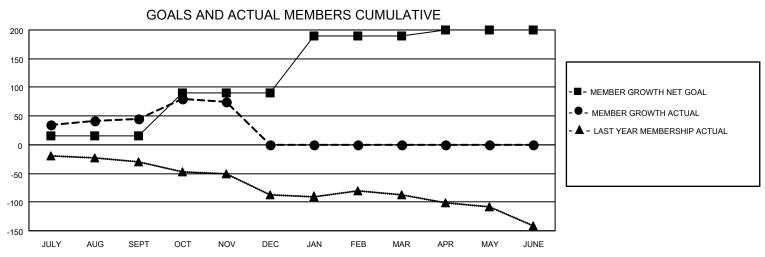

## District / A1

| LOCATION CALIFORNIA        |               |             | District 4 A1 |                            |                          | Results as of: 11/30/2020 |                                                    |  |  |
|----------------------------|---------------|-------------|---------------|----------------------------|--------------------------|---------------------------|----------------------------------------------------|--|--|
| Clubs                      |               |             |               | Members                    |                          |                           |                                                    |  |  |
|                            | RESULTS FO    | R 2020-2021 |               | RESULTS FOR 2020-2021      |                          |                           |                                                    |  |  |
| QUARTER                    | NEW CLUB GOAL | NEW CLUBS   | DROPPED CLUBS | QUARTER MEN                | /IBER GROWTH NET<br>GOAL | MEMBER GROWTH<br>ACTUAL   | DROPPED<br>MEMBERS ACTUAL<br>(including transfers) |  |  |
| JULY/AUG/SEPT              | 1             | 1           | 0             | JULY/AUG/SEPT              | 15<br>75                 | 89<br>54                  | 41<br>25                                           |  |  |
| OCT/NOV/DEC<br>JAN/FEB/MAR | 2             | 0           | 0             | OCT/NOV/DEC<br>JAN/FEB/MAR | 100                      | 0                         | 0                                                  |  |  |
| APR/MAY/JUNE               | 1             | 0           | 0             | APR/MAY/JUNE               | 10                       | 0                         | 0                                                  |  |  |
| 5                          | GOALS         | AND ACTUA   | L NEW CLUBS C | UMULATIVE                  |                          |                           |                                                    |  |  |